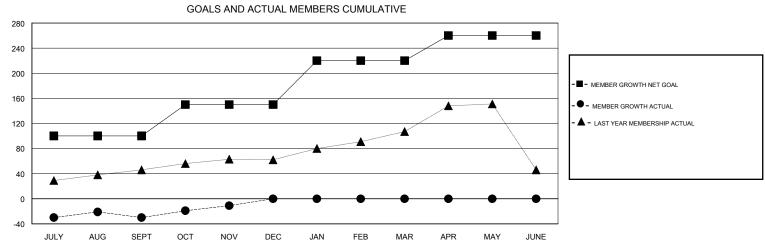

## MONTHLY MEMBERSHIP PROGRESS REPORT

District 303







| DROPPED CLUBS: 0  DROPPED MEMBERS |          | 62 CLUBS OF 93 ADDED 1 OR MORE<br>NEW MEMBERS | GENDER DISTRIE  MALE  FEMALE       | 3UTION<br>1,630 (72.09%)<br>631 (27.91%) |    |
|-----------------------------------|----------|-----------------------------------------------|------------------------------------|------------------------------------------|----|
| DECEASED                          | 2        | CLICK HERE FOR CUMULATIVE                     | TOTAL FAMILY UNIT MEMBERS          |                                          | 64 |
| CLUB CANCELLED OTHER              | 0<br>203 | MEMBERSHIP DATA                               | FAMILY MEMBERS PAYING HALF DUES 35 |                                          | 35 |
| TOTAL                             | 205      |