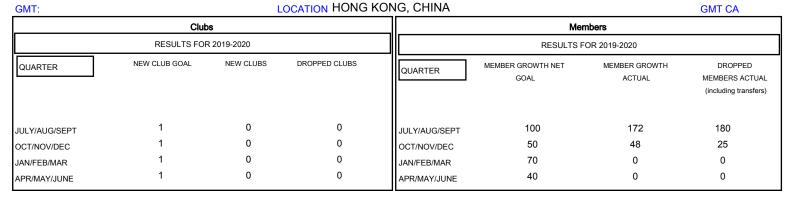

## MONTHLY MEMBERSHIP PROGRESS REPORT

District 303







| DROPPED CLUBS: 0  DROPPED MEMBERS |          | 62 CLUBS OF 93 ADDED 1 OR MORE<br>NEW MEMBERS | GENDER DISTRIE  MALE  FEMALE       | 3UTION<br>1,630 (72.09%)<br>631 (27.91%) |    |
|-----------------------------------|----------|-----------------------------------------------|------------------------------------|------------------------------------------|----|
| DECEASED                          | 2        | CLICK HERE FOR CUMULATIVE                     | TOTAL FAMILY UNIT MEMBERS          |                                          | 64 |
| CLUB CANCELLED OTHER              | 0<br>203 | MEMBERSHIP DATA                               | FAMILY MEMBERS PAYING HALF DUES 35 |                                          | 35 |
| TOTAL                             | 205      |