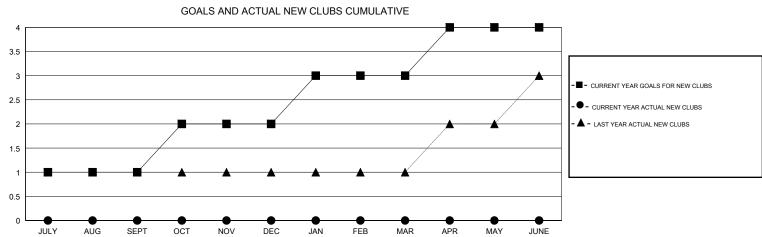

## MONTHLY MEMBERSHIP PROGRESS REPORT

District 303







| DROPPED CLUBS: 0  DROPPED MEMBERS |          | 62 CLUBS OF 93 ADDED 1 OR MORE<br>NEW MEMBERS | GENDER DISTRIE  MALE  FEMALE       | 3UTION<br>1,630 (72.09%)<br>631 (27.91%) |    |
|-----------------------------------|----------|-----------------------------------------------|------------------------------------|------------------------------------------|----|
| DECEASED                          | 2        | CLICK HERE FOR CUMULATIVE                     | TOTAL FAMILY UNIT MEMBERS          |                                          | 64 |
| CLUB CANCELLED OTHER              | 0<br>203 | MEMBERSHIP DATA                               | FAMILY MEMBERS PAYING HALF DUES 35 |                                          | 35 |
| TOTAL                             | 205      |